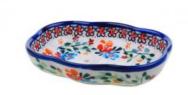

Ceramika "Millena" Parzyce 108 59-730 Nowogrodziec pow. Bolesławiec tel. +48 75 736 32 66

8-01 Salt- pepper pair H=6.5cm

8-05 Napkin holder H=7.5cm

8-07 Tray small H=2cm 16.5x10.5cm

Ceramika "Millena" Parzyce 108 59-730 Nowogrodziec pow. Bolesławiec tel. +48 75 736 32 66