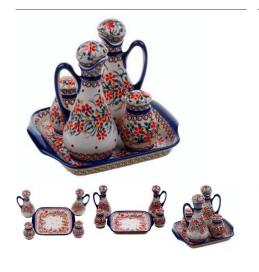

Ceramika "Millena" Parzyce 108 59-730 Nowogrodziec pow. Bolesławiec tel. +48 75 736 32 66















8-01 Salt- pepper pair H=6.5cm











8-05 Napkin holder H=7.5cm



















8-07 Tray small H=2cm 16.5x10.5cm



Ceramika "Millena" Parzyce 108 59-730 Nowogrodziec pow. Bolesławiec tel. +48 75 736 32 66

### #8 table and kitchen articles







8-10 Napkin holder H=8cm, L=12.5cm















8-11 Salt shaker H=11cm, 5.5cmx5.5cm



8-13 Egg cup H=5.5cm,









8-15 Egg cup H=6.5cm





8-16 Sugar spoon L=14cm





8-17 Sugar spoon L=15cm





8-18 Soup spoon L=21cm





8-21 Grate for veg-fruit H=5cm, 27,5x15cm



Ceramika "Millena" Parzyce 108 59-730 Nowogrodziec pow. Bolesławiec tel. +48 75 736 32 66



8-22 Cutting board H=1.5cm, 26x15cm













8-24 Heart dip bowl H=2.5cm, 7.5x7.5cm





8-25 Teabag saucer mug cover 12.5x8.5cm





8-26 Spoon rest 12.5x8.5cm





8-27 Corn dish H=3.5cm, 24x9.5cm