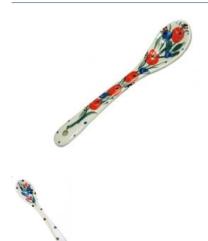

### #8 table and kitchen articles

8-10 Napkin holder H=8cm, L=12.5cm

8-11 Salt shaker H=11cm, 5.5cmx5.5cm

8-13 Egg cup H=5.5cm,

8-15 Egg cup H=6.5cm

8-16 Sugar spoon L=14cm

8-17 Sugar spoon L=15cm

8-18 Soup spoon L=21cm