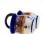

st L=6.5cm









8-32 Hen on nest H=17cm, 18.5x14.5cm, vol.0.5L



Ceramika "Millena" Parzyce 108 59-730 Nowogrodziec pow. Bolesławiec tel. +48 75 736 32 66



8-33 Dish for olives cherries etc. H=2.8cm, 33.5x4.5cm



8-34 Heart large bowl H=4.5cm, 16.5x16cm



8-35 Lemon Squizer H=9.5cm, vol.0.2L













8-38 Napkin ring H=4cm, 7x3cm











Ceramika "Millena" Parzyce 108 59-730 Nowogrodziec pow. Bolesławiec tel. +48 75 736 32 66





















8-45 Ladle L=31cm



8-46 Condiment with toothpicks holder H=5.5cm, 12x6cm









8-48 Sugar spoon L=11.2cm





8-49 Spoon sauce L=16.5cm





8-50 Cheese cover on plate H=8cm, 19x14cm



Ceramika "Millena" Parzyce 108 59-730 Nowogrodziec pow. Bolesławiec tel. +48 75 736 32 66

### #8 table and kitchen articles































8-62 Double cup holder H=9.5cm, 12x6cm

8-65 Soap dish H=3.5cm, 13x10cm



Ceramika "Millena" Parzyce 108 59-730 Nowogrodziec pow. Bolesławiec tel. +48 75 736 32 66





8-70 Salt shaker duck H=11.5cm







8-71 Salt Shaker Penguin H=12cm



8-72 Salt shaker bird H=5cm, 8x5cm







8-73 Salt- pepper pair H=7.5cm





8-78 Spices Spoon L=14cm









8-80 Napkin holder H=8cm







8-84 Cutting Board H=1.6cm, 25.2x26.7cm











8-91 Stool with Tile H=47,5cm 35x33cm