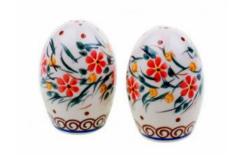

Ceramika "Millena" Parzyce 108 59-730 Nowogrodziec pow. Bolesławiec tel. +48 75 736 32 66

8-01 Salt- pepper pair H=6.5cm

8-05 Napkin holder H=7.5cm

8-07 Tray small H=2cm 16.5x10.5cm

Ceramika "Millena" Parzyce 108 59-730 Nowogrodziec pow. Bolesławiec tel. +48 75 736 32 66