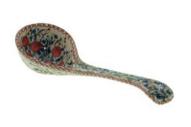

### #8 table and kitchen articles

8-10 Napkin holder H=8cm, L=12.5cm

8-11 Salt shaker H=11cm, 5.5cmx5.5cm

8-13 Egg cup H=5.5cm,

8-15 Egg cup H=6.5cm

8-16 Sugar spoon L=14cm

8-17 Sugar spoon L=15cm

8-18 Soup spoon L=21cm