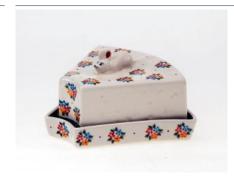

8-33 Dish for olives cherries etc. H=2.8cm, 33.5x4.5cm

8-34 Heart large bowl H=4.5cm, 16.5x16cm

8-35 Lemon Squizer H=9.5cm, vol.0.2L

8-38 Napkin ring H=4cm, 7x3cm

Ceramika "Millena" Parzyce 108 59-730 Nowogrodziec pow. Bolesławiec tel. +48 75 736 32 66