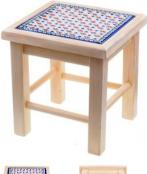

8-71 Salt Shaker Penguin H=12cm

8-72 Salt shaker bird H=5cm, 8x5cm

8-73 Salt- pepper pair H=7.5cm

8-78 Spices Spoon L=14cm

8-80 Napkin holder H=8cm

8-84 Cutting Board H=1.6cm, 25.2x26.7cm

8-91 Stool with Tile H=47,5cm 35x33cm