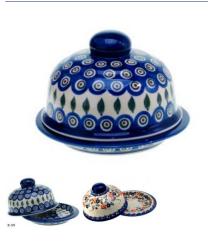

8-45 Ladle L=31cm

8-46 Condiment with toothpicks holder H=5.5cm, 12x6cm

8-48 Sugar spoon L=11.2cm

8-49 Spoon sauce L=16.5cm

8-50 Cheese cover on plate H=8cm, 19x14cm

Ceramika "Millena" Parzyce 108 59-730 Nowogrodziec pow. Bolesławiec tel. +48 75 736 32 66