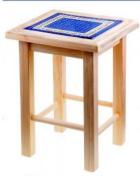

8-71 Salt Shaker Penguin H=12cm

8-72 Salt shaker bird H=5cm, 8x5cm

8-73 Salt- pepper pair H=7.5cm

8-78 Spices Spoon L=14cm

8-80 Napkin holder H=8cm

8-84 Cutting Board H=1.6cm, 25.2x26.7cm

8-91 Stool with Tile H=47,5cm 35x33cm