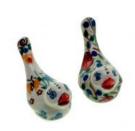

8-45 Ladle L=31cm

8-46 Condiment with toothpicks holder H=5.5cm, 12x6cm

8-48 Sugar spoon L=11.2cm

8-49 Spoon sauce L=16.5cm

8-50 Cheese cover on plate H=8cm, 19x14cm

Ceramika "Millena" Parzyce 108 59-730 Nowogrodziec pow. Bolesławiec tel. +48 75 736 32 66