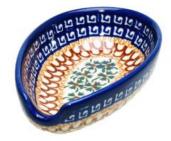

tel. +48 75 736 32 66















8-01 Salt- pepper pair H=6.5cm











8-05 Napkin holder H=7.5cm



















8-07 Tray small H=2cm 16.5x10.5cm



Ceramika "Millena" Parzyce 108 59-730 Nowogrodziec pow. Bolesławiec tel. +48 75 736 32 66

### #8 table and kitchen articles







8-10 Napkin holder H=8cm, L=12.5cm















8-11 Salt shaker H=11cm, 5.5cmx5.5cm



8-13 Egg cup H=5.5cm,









8-15 Egg cup H=6.5cm





8-16 Sugar spoon L=14cm





8-17 Sugar spoon L=15cm





8-18 Soup spoon L=21cm





8-21 Grate for veg-fruit H=5cm, 27,5x15cm



Ceramika "Millena" Parzyce 108 59-730 Nowogrodziec pow. Bolesławiec tel. +48 75 736 32 66



8-22 Cutting board H=1.5cm, 26x15cm













8-24 Heart dip bowl H=2.5cm, 7.5x7.5cm





8-25 Teabag saucer mug cover 12.5x8.5cm





8-26 Spoon rest 12.5x8.5cm





8-27 Corn dish H=3.5cm, 24x9.5cm













8-31 Spoon, chop-stick rest L=6.5cm









8-32 Hen on nest H=17cm, 18.5x14.5cm, vol.0.5L



Ceramika "Millena" Parzyce 108 59-730 Nowogrodziec pow. Bolesławiec tel. +48 75 736 32 66



8-33 Dish for olives cherries etc. H=2.8cm, 33.5x4.5cm



8-34 Heart large bowl H=4.5cm, 16.5x16cm



8-35 Lemon Squizer H=9.5cm, vol.0.2L













8-38 Napkin ring H=4cm, 7x3cm











Ceramika "Millena" Parzyce 108 59-730 Nowogrodziec pow. Bolesławiec tel. +48 75 736 32 66





















8-45 Ladle L=31cm



8-46 Condiment with toothpicks holder H=5.5cm, 12x6cm









8-48 Sugar spoon L=11.2cm





8-49 Spoon sauce L=16.5cm





8-50 Cheese cover on plate H=8cm, 19x14cm



Ceramika "Millena" Parzyce 108 59-7