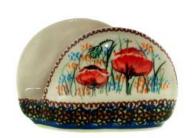

8-25 Teabag saucer mug cover 12.5x8.5cm

8-26 Spoon rest 12.5x8.5cm

8-27 Corn dish H=3.5cm, 24x9.5cm

8-31 Spoon, chop-stick rest L=6.5cm

8-32 Hen on nest H=17cm, 18.5x14.5cm, vol.0.5L

Ceramika "Millena" Parzyce 108 59-730 Nowogrodziec pow. Bolesławiec tel. +48 75 736 32 66