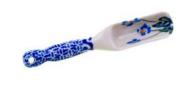

8-45 Ladle L=31cm

8-46 Condiment with toothpicks holder H=5.5cm, 12x6cm

8-48 Sugar spoon L=11.2cm

8-49 Spoon sauce L=16.5cm

8-50 Cheese cover on plate H=8cm, 19x14cm

Ceramika "Millena" Parzyce 108 59-730 Nowogrodziec pow. Bolesławiec tel. +48 75 736 32 66