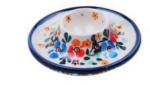

Ceramika "Millena" Parzyce 108 59-730 Nowogrodziec pow. Bolesławiec tel. +48 75 736 32 66

8-01 Salt- pepper pair H=6.5cm

8-05 Napkin holder H=7.5cm

8-07 Tray small H=2cm 16.5x10.5cm

Ceramika "Millena" Parzyce 108 59-730 Nowogrodziec pow. Bolesławiec tel. +48 75 736 32 66