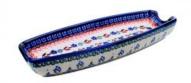

8-33 Dish for olives cherries etc. H=2.8cm, 33.5x4.5cm

8-34 Heart large bowl H=4.5cm, 16.5x16cm

8-35 Lemon Squizer H=9.5cm, vol.0.2L

8-38 Napkin ring H=4cm, 7x3cm

Ceramika "Millena" Parzyce 108 59-730 Nowogrodziec pow. Bolesławiec tel. +48 75 736 32 66