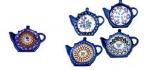

8-25 Teabag saucer mug cover 12.5x8.5cm

8-26 Spoon rest 12.5x8.5cm

8-27 Corn dish H=3.5cm, 24x9.5cm

8-31 Spoon, chop-stick rest L=6.5cm

8-32 Hen on nest H=17cm, 18.5x14.5cm, vol.0.5L

Ceramika "Millena" Parzyce 108 59-730 Nowogrodziec pow. Bolesławiec tel. +48 75 736 32 66