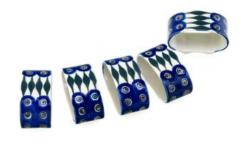

8-33 Dish for olives cherries etc. H=2.8cm, 33.5x4.5cm

8-34 Heart large bowl H=4.5cm, 16.5x16cm

8-35 Lemon Squizer H=9.5cm, vol.0.2L

8-38 Napkin ring H=4cm, 7x3cm

Ceramika "Millena" Parzyce 108 59-730 Nowogrodziec pow. Bolesławiec tel. +48 75 736 32 66