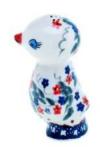

### #8 table and kitchen articles

8-62 Double cup holder H=9.5cm, 12x6cm

8-65 Soap dish H=3.5cm, 13x10cm

Ceramika "Millena" Parzyce 108 59-730 Nowogrodziec pow. Bolesławiec tel. +48 75 736 32 66

8-70 Salt shaker duck H=11.5cm