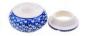

### #8 table and kitchen articles

8-10 Napkin holder H=8cm, L=12.5cm

8-11 Salt shaker H=11cm, 5.5cmx5.5cm

8-13 Egg cup H=5.5cm,

8-15 Egg cup H=6.5cm

8-16 Sugar spoon L=14cm

8-17 Sugar spoon L=15cm

8-18 Soup spoon L=21cm