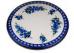

8-21 Grate for veg-fruit H=5cm, 27,5x15cm

Ceramika "Millena" Parzyce 108 59-730 Nowogrodziec pow. Bolesławiec tel. +48 75 736 32 66

8-22 Cutting board H=1.5cm, 26x15cm

8-24 Heart dip bowl H=2.5cm, 7.5x7.5cm