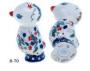

8-71 Salt Shaker Penguin H=12cm

8-72 Salt shaker bird H=5cm, 8x5cm

8-73 Salt- pepper pair H=7.5cm

8-78 Spices Spoon L=14cm

8-80 Napkin holder H=8cm

8-84 Cutting Board H=1.6cm, 25.2x26.7cm

8-91 Stool with Tile H=47,5cm 35x33cm