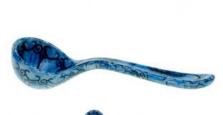

### #8 table and kitchen articles

8-10 Napkin holder H=8cm, L=12.5cm

8-11 Salt shaker H=11cm, 5.5cmx5.5cm

8-13 Egg cup H=5.5cm,

8-15 Egg cup H=6.5cm

8-16 Sugar spoon L=14cm

8-17 Sugar spoon L=15cm

8-18 Soup spoon L=21cm