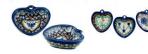

8-21 Grate for veg-fruit H=5cm, 27,5x15cm

Ceramika "Millena" Parzyce 108 59-730 Nowogrodziec pow. Bolesławiec tel. +48 75 736 32 66

8-22 Cutting board H=1.5cm, 26x15cm

8-24 Heart dip bowl H=2.5cm, 7.5x7.5cm