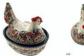

8-25 Teabag saucer mug cover 12.5x8.5cm

8-26 Spoon rest 12.5x8.5cm

8-27 Corn dish H=3.5cm, 24x9.5cm

8-31 Spoon, chop-stick rest L=6.5cm

8-32 Hen on nest H=17cm, 18.5x14.5cm, vol.0.5L

Ceramika "Millena" Parzyce 108 59-730 Nowogrodziec pow. Bolesławiec tel. +48 75 736 32 66