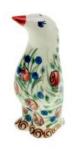

8-71 Salt Shaker Penguin H=12cm

8-72 Salt shaker bird H=5cm, 8x5cm

8-73 Salt- pepper pair H=7.5cm

8-78 Spices Spoon L=14cm

8-80 Napkin holder H=8cm

8-84 Cutting Board H=1.6cm, 25.2x26.7cm

8-91 Stool with Tile H=47,5cm 35x33cm