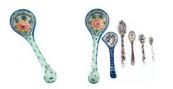

8-45 Ladle L=31cm

8-46 Condiment with toothpicks holder H=5.5cm, 12x6cm

8-48 Sugar spoon L=11.2cm

8-49 Spoon sauce L=16.5cm

8-50 Cheese cover on plate H=8cm, 19x14cm

Ceramika "Millena" Parzyce 108 59-730 Nowogrodziec pow. Bolesławiec tel. +48 75 736 32 66