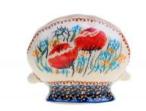

8-21 Grate for veg-fruit H=5cm, 27,5x15cm

Ceramika "Millena" Parzyce 108 59-730 Nowogrodziec pow. Bolesławiec tel. +48 75 736 32 66

8-22 Cutting board H=1.5cm, 26x15cm

8-24 Heart dip bowl H=2.5cm, 7.5x7.5cm