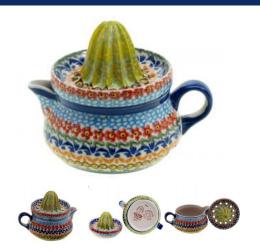

8-33 Dish for olives cherries etc. H=2.8cm, 33.5x4.5cm

8-34 Heart large bowl H=4.5cm, 16.5x16cm

8-35 Lemon Squizer H=9.5cm, vol.0.2L

8-38 Napkin ring H=4cm, 7x3cm

Ceramika "Millena" Parzyce 108 59-730 Nowogrodziec pow. Bolesławiec tel. +48 75 736 32 66