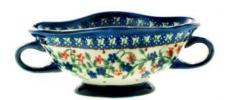

x15cm



Ceramika "Millena" Parzyce 108 59-730 Nowogrodziec pow. Bolesławiec tel. +48 75 736 32 66



8-22 Cutting board H=1.5cm, 26x15cm













8-24 Heart dip bowl H=2.5cm, 7.5x7.5cm





8-25 Teabag saucer mug cover 12.5x8.5cm





8-26 Spoon rest 12.5x8.5cm





8-27 Corn dish H=3.5cm, 24x9.5cm













8-31 Spoon, chop-stick rest L=6.5cm









8-32 Hen on nest H=17cm, 18.5x14.5cm, vol.0.5L



Ceramika "Millena" Parzyce 108 59-730 Nowogrodziec pow. Bolesławiec tel. +48 75 736 32 66



8-33 Dish for olives cherries etc. H=2.8cm, 33.5x4.5cm



8-34 Heart large bowl H=4.5cm, 16.5x16cm



8-35 Lemon Squizer H=9.5cm, vol.0.2L













8-38 Napkin ring H=4cm, 7x3cm











Ceramika "Millena" Parzyce 108 59-730 Nowogrodziec pow. Bolesławiec tel. +48 75 736 32 66





















8-45 Ladle L=31cm



8-46 Condiment with toothpicks holder H=5.5cm, 12x6cm









8-48 Sugar spoon L=11.2cm





8-49 Spoon sauce L=16.5cm





8-50 Cheese cover on plate H=8cm, 19x14cm



Ceramika "Millena" Parzyce 108 59-730 Nowogrodziec pow. Bolesławiec tel. +48 75 736 32 66

### #8 table and kitchen articles































8-62 Double cup holder H=9.5cm, 12x6cm

8-65 Soap dish H=3.5cm, 13x10cm



Ceramika "Millena" Parzyce 108 59-730 Nowogrodziec pow. Bolesławiec tel. +48 75 736 32 66





8-70 Salt shaker duck H=11.5cm







8-71 Salt Shaker Penguin H=12cm



8-72 Salt shaker bird H=5cm, 8x5cm







8-73 Salt- pepper pair H=7.5cm





8-78 Spices Spoon L=14cm









8-80 Napkin holder H=8cm







8-84 Cutting Board H=1.6cm, 25.2x26.7cm











8-91