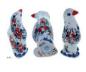

8-71 Salt Shaker Penguin H=12cm

8-72 Salt shaker bird H=5cm, 8x5cm

8-73 Salt- pepper pair H=7.5cm

8-78 Spices Spoon L=14cm

8-80 Napkin holder H=8cm

8-84 Cutting Board H=1.6cm, 25.2x26.7cm

8-91 Stool with Tile H=47,5cm 35x33cm