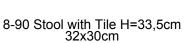

8-71 Salt Shaker Penguin H=12cm

8-72 Salt shaker bird H=5cm, 8x5cm

8-73 Salt- pepper pair H=7.5cm

8-78 Spices Spoon L=14cm

8-80 Napkin holder H=8cm

8-84 Cutting Board H=1.6cm, 25.2x26.7cm

8-91 Stool with Tile H=47,5cm 35x33cm