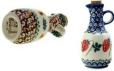

27,5x15cm



Ceramika "Millena" Parzyce 108 59-730 Nowogrodziec pow. Bolesławiec tel. +48 75 736 32 66



8-22 Cutting board H=1.5cm, 26x15cm













8-24 Heart dip bowl H=2.5cm, 7.5x7.5cm





8-25 Teabag saucer mug cover 12.5x8.5cm





8-26 Spoon rest 12.5x8.5cm





8-27 Corn dish H=3.5cm, 24x9.5cm













8-31 Spoon, chop-stick rest L=6.5cm









8-32 Hen on nest H=17cm, 18.5x14.5cm, vol.0.5L



Ceramika "Millena" Parzyce 108 59-730 Nowogrodziec pow. Bolesławiec tel. +48 75 736 32 66



8-33 Dish for olives cherries etc. H=2.8cm, 33.5x4.5cm



8-34 Heart large bowl H=4.5cm, 16.5x16cm



8-35 Lemon Squizer H=9.5cm, vol.0.2L













8-38 Napkin ring H=4cm, 7x3cm











Ceramika "Millena" Parzyce 108 59-730 Nowogrodziec pow. Bolesławiec tel. +48 75 736 32 66





















8-45 Ladle L=31cm



8-46 Condiment with toothpicks holder H=5.5cm, 12x6cm









8-48 Sugar spoon L=11.2cm





8-49 Spoon sauce L=16.5cm





8-50 Cheese cover on plate H=8cm, 19x14cm



Ceramika "Millena" Parzyce 108 59-730 Nowogrodziec pow. Bolesławiec tel. +48 75 736 32 66

### #8 table and kitchen articles































8-62 Double cup holder H=9.5cm, 12x6cm

8-65 Soap dish H=3.5cm, 13x10cm



Ceramika "Millena" Parzyce 108 59-730 Nowogrodziec pow. Bolesławiec tel. +48 75 736 32 66





8-70 Salt shaker duck H=11.5cm







8-71 Salt Shaker Penguin H=12cm



8-72 Salt shaker bird H=5cm, 8x5cm







8-73 Salt- pepper pair H=7.5cm





8-78 Spices Spoon L=14cm









8-80 Napkin holder H=8cm







8-84 Cutting Board H=1.6cm, 25.2x26.7cm











8