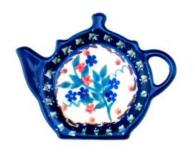

8-25 Teabag saucer mug cover 12.5x8.5cm

8-26 Spoon rest 12.5x8.5cm

8-27 Corn dish H=3.5cm, 24x9.5cm

8-31 Spoon, chop-stick rest L=6.5cm

8-32 Hen on nest H=17cm, 18.5x14.5cm, vol.0.5L

Ceramika "Millena" Parzyce 108 59-730 Nowogrodziec pow. Bolesławiec tel. +48 75 736 32 66