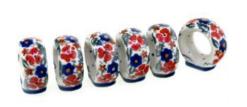

8-33 Dish for olives cherries etc. H=2.8cm, 33.5x4.5cm

8-34 Heart large bowl H=4.5cm, 16.5x16cm

8-35 Lemon Squizer H=9.5cm, vol.0.2L

8-38 Napkin ring H=4cm, 7x3cm

Ceramika "Millena" Parzyce 108 59-730 Nowogrodziec pow. Bolesławiec tel. +48 75 736 32 66