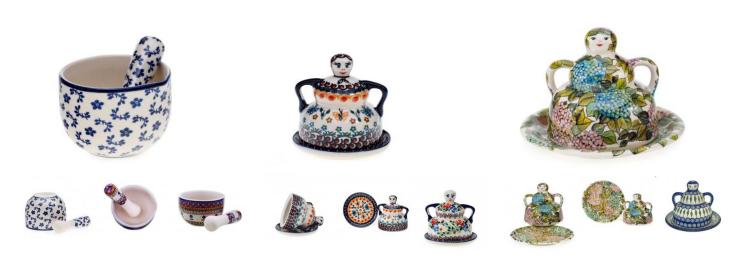

### #8 table and kitchen articles

8-10 Napkin holder H=8cm, L=12.5cm

8-11 Salt shaker H=11cm, 5.5cmx5.5cm

8-13 Egg cup H=5.5cm,

8-15 Egg cup H=6.5cm

8-16 Sugar spoon L=14cm

8-17 Sugar spoon L=15cm

8-18 Soup spoon L=21cm

8-45 Ladle L=31cm

8-46 Condiment with toothpicks holder H=5.5cm, 12x6cm

8-48 Sugar spoon L=11.2cm

8-49 Spoon sauce L=16.5cm

8-50 Cheese cover on plate H=8cm, 19x14cm

Ceramika "Millena" Parzyce 108 59-730 Nowogrodziec pow. Bolesławiec tel. +48 75 736 32 66