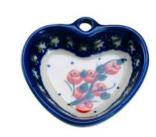

8-21 Grate for veg-fruit H=5cm, 27,5x15cm

Ceramika "Millena" Parzyce 108 59-730 Nowogrodziec pow. Bolesławiec tel. +48 75 736 32 66

8-22 Cutting board H=1.5cm, 26x15cm

8-24 Heart dip bowl H=2.5cm, 7.5x7.5cm