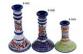

Ceramika "Millena" Parzyce 108 59-730 Nowogrodziec pow. Bolesławiec tel. +48 75 736 32 66

8-01 Salt- pepper pair H=6.5cm

8-05 Napkin holder H=7.5cm

8-07 Tray small H=2cm 16.5x10.5cm

Ceramika "Millena" Parzyce 108 59-730 Nowogrodziec pow. Bolesławiec tel. +48 75 736 32 66