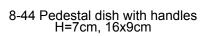

### #8 table and kitchen articles

8-10 Napkin holder H=8cm, L=12.5cm

8-11 Salt shaker H=11cm, 5.5cmx5.5cm

8-13 Egg cup H=5.5cm,

8-15 Egg cup H=6.5cm

8-16 Sugar spoon L=14cm

8-17 Sugar spoon L=15cm

8-18 Soup spoon L=21cm