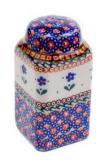

### #8 table and kitchen articles

8-10 Napkin holder H=8cm, L=12.5cm

8-11 Salt shaker H=11cm, 5.5cmx5.5cm

8-13 Egg cup H=5.5cm,

8-15 Egg cup H=6.5cm

8-16 Sugar spoon L=14cm

8-17 Sugar spoon L=15cm

8-18 Soup spoon L=21cm