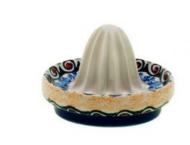

8-33 Dish for olives cherries etc. H=2.8cm, 33.5x4.5cm

8-34 Heart large bowl H=4.5cm, 16.5x16cm

8-35 Lemon Squizer H=9.5cm, vol.0.2L

8-38 Napkin ring H=4cm, 7x3cm

Ceramika "Millena" Parzyce 108 59-730 Nowogrodziec pow. Bolesławiec tel. +48 75 736 32 66