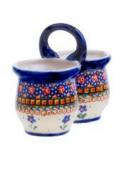

### #8 table and kitchen articles

8-62 Double cup holder H=9.5cm, 12x6cm

8-65 Soap dish H=3.5cm, 13x10cm

Ceramika "Millena" Parzyce 108 59-730 Nowogrodziec pow. Bolesławiec tel. +48 75 736 32 66

8-70 Salt shaker duck H=11.5cm