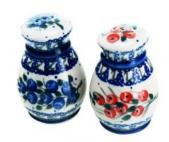

8-71 Salt Shaker Penguin H=12cm

8-72 Salt shaker bird H=5cm, 8x5cm

8-73 Salt- pepper pair H=7.5cm

8-78 Spices Spoon L=14cm

8-80 Napkin holder H=8cm

8-84 Cutting Board H=1.6cm, 25.2x26.7cm

8-91 Stool with Tile H=47,5cm 35x33cm