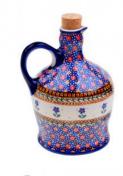

75 736 32 66



8-22 Cutting board H=1.5cm, 26x15cm













8-24 Heart dip bowl H=2.5cm, 7.5x7.5cm





8-25 Teabag saucer mug cover 12.5x8.5cm





8-26 Spoon rest 12.5x8.5cm





8-27 Corn dish H=3.5cm, 24x9.5cm













8-31 Spoon, chop-stick rest L=6.5cm









8-32 Hen on nest H=17cm, 18.5x14.5cm, vol.0.5L



Ceramika "Millena" Parzyce 108 59-730 Nowogrodziec pow. Bolesławiec tel. +48 75 736 32 66



8-33 Dish for olives cherries etc. H=2.8cm, 33.5x4.5cm



8-34 Heart large bowl H=4.5cm, 16.5x16cm



8-35 Lemon Squizer H=9.5cm, vol.0.2L













8-38 Napkin ring H=4cm, 7x3cm











Ceramika "Millena" Parzyce 108 59-730 Nowogrodziec pow. Bolesławiec tel. +48 75 736 32 66





















8-45 Ladle L=31cm



8-46 Condiment with toothpicks holder H=5.5cm, 12x6cm









8-48 Sugar spoon L=11.2cm





8-49 Spoon sauce L=16.5cm





8-50 Cheese cover on plate H=8cm, 19x14cm



Ceramika "Millena" Parzyce 108 59-730 Nowogrodziec pow. Bolesławiec tel. +48 75 736 32 66

### #8 table and kitchen articles































8-62 Double cup holder H=9.5cm, 12x6cm

8-65 Soap dish H=3.5cm, 13x10cm



Ceramika "Millena" Parzyce 108 59-730 Nowogrodziec pow. Bolesławiec tel. +48 75 736 32 66





8-70 Salt shaker duck H=11.5cm







8-71 Salt Shaker Penguin H=12cm



8-72 Salt shaker bird H=5cm, 8x5cm







8-73 Salt- pepper pair H=7.5cm





8-78 Spices Spoon L=14cm









8-80 Napkin holder H=8cm







8-84 Cutting Board H=1.6cm, 25.2x26.7cm











8-91 Stool with Tile H=47,5cm 35x33cm