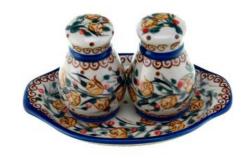

Ceramika "Millena" Parzyce 108 59-730 Nowogrodziec pow. Bolesławiec tel. +48 75 736 32 66

8-01 Salt- pepper pair H=6.5cm

8-05 Napkin holder H=7.5cm

8-07 Tray small H=2cm 16.5x10.5cm

Ceramika "Millena" Parzyce 108 59-730 Nowogrodziec pow. Bolesławiec tel. +48 75 736 32 66