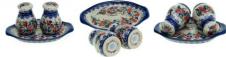

Ceramika "Millena" Parzyce 108 59-730 Nowogrodziec pow. Bolesławiec tel. +48 75 736 32 66















8-01 Salt- pepper pair H=6.5cm











8-05 Napkin holder H=7.5cm



















8-07 Tray small H=2cm 16.5x10.5cm



Ceramika "Millena" Parzyce 108 59-730 Nowogrodziec pow. Bolesławiec tel. +48 75 736 32 66

### #8 table and kitchen articles







8-10 Napkin holder H=8cm, L=12.5cm















8-11 Salt shaker H=11cm, 5.5cmx5.5cm



8-13 Egg cup H=5.5cm,









8-15 Egg cup H=6.5cm





8-16 Sugar spoon L=14cm





8-17 Sugar spoon L=15cm





8-18 Soup spoon L=21cm





8-21 Grate for veg-fruit H=5cm, 27,5x15cm



Ceramika "Millena" Parzyce 108 59-730 Nowogrodziec pow. Bolesławiec tel. +48 75 736 32 66



8-22 Cutting board H=1.5cm, 26x15cm













8-24 Heart dip bowl H=2.5cm, 7.5x7.5cm





8-25 Teabag saucer mug cover 12.5x8.5cm





8-26 Spoon rest 12.5x8.5cm