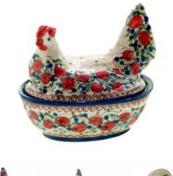

8-25 Teabag saucer mug cover 12.5x8.5cm

8-26 Spoon rest 12.5x8.5cm

8-27 Corn dish H=3.5cm, 24x9.5cm

8-31 Spoon, chop-stick rest L=6.5cm

8-32 Hen on nest H=17cm, 18.5x14.5cm, vol.0.5L

Ceramika "Millena" Parzyce 108 59-730 Nowogrodziec pow. Bolesławiec tel. +48 75 736 32 66