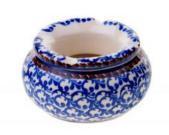

### #8 table and kitchen articles

8-62 Double cup holder H=9.5cm, 12x6cm

8-65 Soap dish H=3.5cm, 13x10cm

Ceramika "Millena" Parzyce 108 59-730 Nowogrodziec pow. Bolesławiec tel. +48 75 736 32 66

8-70 Salt shaker duck H=11.5cm