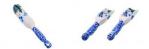

### #8 table and kitchen articles

8-10 Napkin holder H=8cm, L=12.5cm

8-11 Salt shaker H=11cm, 5.5cmx5.5cm

8-13 Egg cup H=5.5cm,

8-15 Egg cup H=6.5cm

8-16 Sugar spoon L=14cm

8-17 Sugar spoon L=15cm

8-18 Soup spoon L=21cm