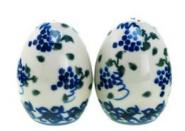

Ceramika "Millena" Parzyce 108 59-730 Nowogrodziec pow. Bolesławiec tel. +48 75 736 32 66

8-01 Salt- pepper pair H=6.5cm

8-05 Napkin holder H=7.5cm

8-07 Tray small H=2cm 16.5x10.5cm

Ceramika "Millena" Parzyce 108 59-730 Nowogrodziec pow. Bolesławiec tel. +48 75 736 32 66