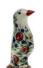

8-71 Salt Shaker Penguin H=12cm

8-72 Salt shaker bird H=5cm, 8x5cm

8-73 Salt- pepper pair H=7.5cm

8-78 Spices Spoon L=14cm

8-80 Napkin holder H=8cm

8-84 Cutting Board H=1.6cm, 25.2x26.7cm

8-91 Stool with Tile H=47,5cm 35x33cm