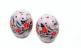

8-71 Salt Shaker Penguin H=12cm

8-72 Salt shaker bird H=5cm, 8x5cm

8-73 Salt- pepper pair H=7.5cm

8-78 Spices Spoon L=14cm

8-80 Napkin holder H=8cm

8-84 Cutting Board H=1.6cm, 25.2x26.7cm

8-91 Stool with Tile H=47,5cm 35x33cm