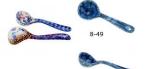

8-45 Ladle L=31cm

8-46 Condiment with toothpicks holder H=5.5cm, 12x6cm

8-48 Sugar spoon L=11.2cm

8-49 Spoon sauce L=16.5cm

8-50 Cheese cover on plate H=8cm, 19x14cm

Ceramika "Millena" Parzyce 108 59-730 Nowogrodziec pow. Bolesławiec tel. +48 75 736 32 66