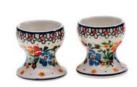

### #8 table and kitchen articles

8-10 Napkin holder H=8cm, L=12.5cm

8-11 Salt shaker H=11cm, 5.5cmx5.5cm

8-13 Egg cup H=5.5cm,

8-15 Egg cup H=6.5cm

8-16 Sugar spoon L=14cm

8-17 Sugar spoon L=15cm

8-18 Soup spoon L=21cm