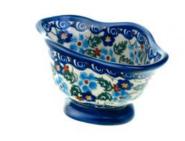

8-15 Egg cup H=6.5cm





8-16 Sugar spoon L=14cm





8-17 Sugar spoon L=15cm





8-18 Soup spoon L=21cm





8-21 Grate for veg-fruit H=5cm, 27,5x15cm



Ceramika "Millena" Parzyce 108 59-730 Nowogrodziec pow. Bolesławiec tel. +48 75 736 32 66



8-22 Cutting board H=1.5cm, 26x15cm













8-24 Heart dip bowl H=2.5cm, 7.5x7.5cm





8-25 Teabag saucer mug cover 12.5x8.5cm





8-26 Spoon rest 12.5x8.5cm





8-27 Corn dish H=3.5cm, 24x9.5cm













8-31 Spoon, chop-stick rest L=6.5cm









8-32 Hen on nest H=17cm, 18.5x14.5cm, vol.0.5L



Ceramika "Millena" Parzyce 108 59-730 Nowogrodziec pow. Bolesławiec tel. +48 75 736 32 66



8-33 Dish for olives cherries etc. H=2.8cm, 33.5x4.5cm



8-34 Heart large bowl H=4.5cm, 16.5x16cm



8-35 Lemon Squizer H=9.5cm, vol.0.2L













8-38 Napkin ring H=4cm, 7x3cm











Ceramika "Millena" Parzyce 108 59-730 Nowogrodziec pow. Bolesławiec tel. +48 75 736 32 66





















8-45 Ladle L=31cm



8-46 Condiment with toothpicks holder H=5.5cm, 12x6cm









8-48 Sugar spoon L=11.2cm





8-49 Spoon sauce L=16.5cm





8-50 Cheese cover on plate H=8cm, 19x14cm



Ceramika "Millena" Parzyce 108 59-730 Nowogrodziec pow. Bolesławiec tel. +48 75 736 32 66

### #8 table and kitchen articles































8-62 Double cup holder H=9.5cm, 12x6cm

8-65 Soap dish H=3.5cm, 13x10cm



Ceramika "Millena" Parzyce 108 59-730 Nowogrodziec pow. Bolesławiec tel. +48 75 736 32 66





8-70 Salt shaker duck H=11.5cm







8-71 Salt Shaker Penguin H=12cm



8-72 Salt shaker bird H=5cm, 8x5cm







8-73 Sal