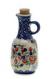

,5x15cm



Ceramika "Millena" Parzyce 108 59-730 Nowogrodziec pow. Bolesławiec tel. +48 75 736 32 66



8-22 Cutting board H=1.5cm, 26x15cm













8-24 Heart dip bowl H=2.5cm, 7.5x7.5cm





8-25 Teabag saucer mug cover 12.5x8.5cm





8-26 Spoon rest 12.5x8.5cm





8-27 Corn dish H=3.5cm, 24x9.5cm













8-31 Spoon, chop-stick rest L=6.5cm









8-32 Hen on nest H=17cm, 18.5x14.5cm, vol.0.5L



Ceramika "Millena" Parzyce 108 59-730 Nowogrodziec pow. Bolesławiec tel. +48 75 736 32 66



8-33 Dish for olives cherries etc. H=2.8cm, 33.5x4.5cm



8-34 Heart large bowl H=4.5cm, 16.5x16cm



8-35 Lemon Squizer H=9.5cm, vol.0.2L













8-38 Napkin ring H=4cm, 7x3cm











Ceramika "Millena" Parzyce 108 59-730 Nowogrodziec pow. Bolesławiec tel. +48 75 736 32 66





















8-45 Ladle L=31cm



8-46 Condiment with toothpicks holder H=5.5cm, 12x6cm









8-48 Sugar spoon L=11.2cm





8-49 Spoon sauce L=16.5cm





8-50 Cheese cover on plate H=8cm, 19x14cm



Ceramika "Millena" Parzyce 108 59-730 Nowogrodziec pow. Bolesławiec tel. +48 75 736 32 66

### #8 table and kitchen articles































8-62 Double cup holder H=9.5cm, 12x6cm

8-65 Soap dish H=3.5cm, 13x10cm



Ceramika "Millena" Parzyce 108 59-730 Nowogrodziec pow. Bolesławiec tel. +48 75 736 32 66





8-70 Salt shaker duck H=11.5cm







8-71 Salt Shaker Penguin H=12cm



8-72 Salt shaker bird H=5cm, 8x5cm







8-73 Salt- pepper pair H=7.5cm





8-78 Spices Spoon L=14cm









8-80 Napkin holder H=8cm







8-84 Cutting Board H=1.6cm, 25.2x26.7cm











8-9