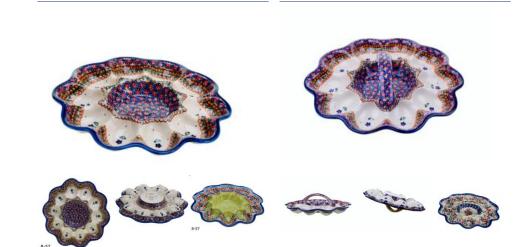

8-25 Teabag saucer mug cover 12.5x8.5cm

8-26 Spoon rest 12.5x8.5cm

8-27 Corn dish H=3.5cm, 24x9.5cm

8-31 Spoon, chop-stick rest L=6.5cm

8-32 Hen on nest H=17cm, 18.5x14.5cm, vol.0.5L

Ceramika "Millena" Parzyce 108 59-730 Nowogrodziec pow. Bolesławiec tel. +48 75 736 32 66