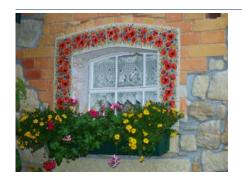

#### #15 LIMITED EDITION

Set

Limited Edition Bowl

Window decorated with tiles

Plate showing the Bratislava skyline

Dish 12-23 in the decoration Limited

Limited edition handmade-decorated plate

Tray 12-12 in the decoration Limited