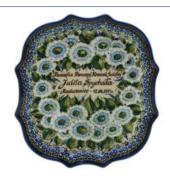

#### #15 LIMITED EDITION

Set

Limited Edition Bowl

Window decorated with tiles

Plate showing the Bratislava skyline

Dish 12-23 in the decoration Limited

Limited edition handmade-decorated plate

Tray 12-12 in the decoration Limited