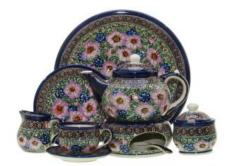

#### #15 LIMITED EDITION

Set

Limited Edition Bowl

Window decorated with tiles

Plate showing the Bratislava skyline

Dish 12-23 in the decoration Limited

Limited edition handmade-decorated plate

Tray 12-12 in the decoration Limited