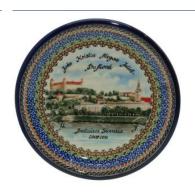

#### #15 LIMITED EDITION

Set

Limited Edition Bowl

Window decorated with tiles

Plate showing the Bratislava skyline

Dish 12-23 in the decoration Limited

Limited edition handmade-decorated plate

Tray 12-12 in the decoration Limited